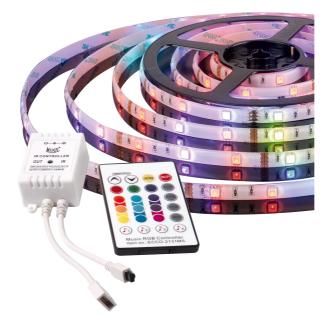

## AJE-LED Music Stripe

| Product colour                     | Black                         |
|------------------------------------|-------------------------------|
| Light colour                       | Cool white                    |
| Light colour                       | Warm white                    |
| Product colour                     | White                         |
| AC input voltage                   | 230 V                         |
| On/off switch                      | Yes                           |
| Dimmable                           | Yes                           |
| Quantity per pack                  | 1 pc(s)                       |
| Luminous flux                      | 180 lm                        |
| Suitable location                  | Universal                     |
| Mounting type                      | Adhesive tape                 |
| International Protection (IP) code | IP65                          |
| Flexibility                        | Yes                           |
| Easy to install                    | Yes                           |
| LED integrated                     | Yes                           |
| Power source type                  | DC                            |
| Lighting style                     | Modern                        |
| Dimmable with remote control       | Yes                           |
| Remote control included            | Yes                           |
| Power consumption (max)            | 7 W                           |
| Certification                      | ISO 9001, ISO 14001, RoHS, CE |
| Colour changing                    | Yes                           |
| AC adapter output voltage          | 12 V                          |
| AC adapter included                | Yes                           |
|                                    |                               |

| Lightstrip length       | 3 m                   |
|-------------------------|-----------------------|
| Suitable location       | Balcony               |
| Suitable location       | Garden                |
| Suitable location       | Patio                 |
| Suitable location       | Terrace               |
| Placement supported     | Indoor/outdoor        |
| Total power             | 7 W                   |
| Fixture dimmable        | Y                     |
| Remotely operated       | Yes                   |
| Bulb type               | LED                   |
| Туре                    | Universal strip light |
| Current                 | 2 A                   |
| Energy efficiency class | G                     |
| Energy efficiency scale | A to G                |
| Light colour            | Multicolour           |
| EAN                     | 5901443109068         |