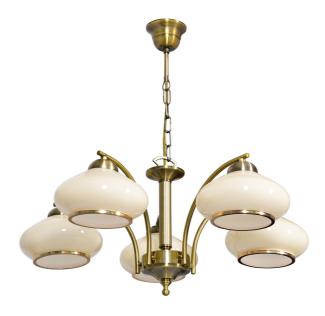

## AJE-RITA 5P Patyna

| Energy efficiency class            | A                            |
|------------------------------------|------------------------------|
| Fitting/cap type                   | E27                          |
| AC input voltage                   | 230 V                        |
| Suitable for indoor use            | Yes                          |
| International Protection (IP) code | IP20                         |
| Bulb(s) included                   | No                           |
| Power source type                  | AC                           |
| Suitable for outdoor use           | No                           |
| Mounting type                      | Surfaced                     |
| Number of bulbs                    | 5 bulb(s)                    |
| Quantity per pack                  | 1 pc(s)                      |
| Housing material                   | Glass                        |
| Housing material                   | Metal                        |
| AC input frequency                 | 50 Hz                        |
| Suitable location                  | Universal                    |
| Certification                      | ISO 9001, ISO 14001          |
| Replacement bulb power (max)       | 40 W                         |
| On/off switch                      | No                           |
| Sustainability certificates        | RoHS                         |
| Sustainability certificates        | CE                           |
| Additional information             | Light source is not included |
| Product colour                     | Patine                       |
| Energy efficiency scale            | A to G                       |
| Height                             | 600 mm                       |
|                                    |                              |

| Diameter             | 64 cm             |
|----------------------|-------------------|
| Product colour       | Ecru              |
| Glass colour         | Ecru              |
| Lampshade dimensions | 18 x 10,5 x 12 cm |
| EAN                  | 5901443116530     |