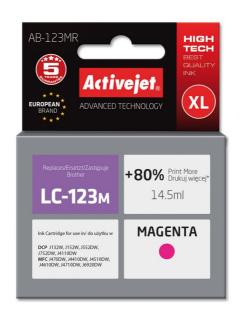

## AB-123MR

Compatible inkjet cartridge Replacement for Brother Brother LC123M/LC121M

| Quantity per pack              | 1 pc(s)                                                     |
|--------------------------------|-------------------------------------------------------------|
| Certification                  | ISO 9001, ISO 14001, TUV (ISO/IEC 19752, ISO/IEC 19798), CE |
| Printing colours               | Magenta                                                     |
| Brand compatibility            | Brother                                                     |
| Print technology               | Inkjet printing                                             |
| Cartridge capacity             | High (XL) Yield                                             |
| Colour ink cartridges quantity | 1                                                           |
| Colour ink volume              | 14.5 ml                                                     |
| Finish type                    | Premium-gloss                                               |
| Colour ink page yield          | 1100 pages                                                  |
| OEM code                       | Brother LC123M/LC121M                                       |
| Туре                           | Compatible                                                  |
| Ink type                       | Dye-based ink                                               |
| Package type                   | Вох                                                         |
| Version                        | Premium                                                     |
| Class                          | A+                                                          |
| Technology                     | Refurbished                                                 |
| Replacement for                | Brother                                                     |
| Supply type                    | Single pack                                                 |
| Page yield footnote            | +80% print more than OEM                                    |
|                                |                                                             |

| Compatible ink types, supplies | LC-121M; LC-123M;                                                                                                              |
|--------------------------------|--------------------------------------------------------------------------------------------------------------------------------|
| <b>Product description</b>     | Activejet Ink Cartridge                                                                                                        |
| Colour ink type                | Dye-based ink                                                                                                                  |
| Compatibility                  | Brother DCP: J132W, J152W, J552DW, J752DW, J4110DW. Brother MFC: J470DW, J4410DW, J4510DW, J4610DW, J4710DW, J6520DW, J6920DW. |
| EAN                            | 5901443097532                                                                                                                  |