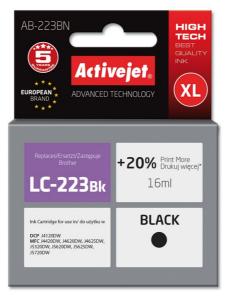

## AB-223BN

Compatible inkjet cartridge Replacement for Brother Brother LC223Bk

| Quantity per pack                 | 1 pc(s)                                                                                                      |
|-----------------------------------|--------------------------------------------------------------------------------------------------------------|
| Printing colours                  | Black                                                                                                        |
| Certification                     | ISO 9001, ISO 14001, TUV (ISO/IEC 19752, ISO/IEC 19798), CE                                                  |
| Brand compatibility               | Brother                                                                                                      |
| Print technology                  | Inkjet printing                                                                                              |
| Cartridge capacity                | High (XL) Yield                                                                                              |
| Black ink cartridges<br>quantity  | 1                                                                                                            |
| Compatibility                     | Brother MFC: J4120DW, J4420DW, J4620DW, J4625DW, J5320DW, J5620DW, J5625DW, J5720DW.<br>Brother DCP-J4120DW. |
| Black ink volume                  | 16 ml                                                                                                        |
| OEM code                          | Brother LC223Bk                                                                                              |
| Туре                              | Compatible                                                                                                   |
| Ink type                          | Pigment-based ink                                                                                            |
| Class                             | A+                                                                                                           |
| Replacement for                   | Brother                                                                                                      |
| Technology                        | New                                                                                                          |
| Page yield footnote               | +20% print more than OEM                                                                                     |
| Version                           | Supreme                                                                                                      |
| Compatible ink types,<br>supplies | LC-223Bk                                                                                                     |
| Supply type                       | Single pack                                                                                                  |
| Product description               | Activejet Ink Cartridge                                                                                      |
| Black ink type                    | Pigment-based ink                                                                                            |
|                                   |                                                                                                              |