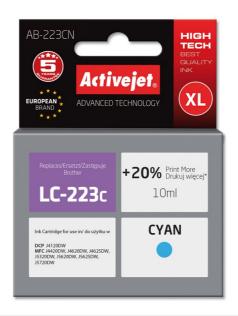

## AB-223CN

Compatible inkjet cartridge Replacement for Brother Brother LC223C

| Quantity per pack              | 1 pc(s)                                                                                                   |
|--------------------------------|-----------------------------------------------------------------------------------------------------------|
| Certification                  | ISO 9001, ISO 14001, TUV (ISO/IEC 19752, ISO/IEC 19798), CE                                               |
| Printing colours               | Cyan                                                                                                      |
| Brand compatibility            | Brother                                                                                                   |
| Print technology               | Inkjet printing                                                                                           |
| Cartridge capacity             | High (XL) Yield                                                                                           |
| Colour ink cartridges quantity | 1                                                                                                         |
| Colour ink volume              | 10 ml                                                                                                     |
| Compatibility                  | Brother MFC: J4120DW, J4420DW, J4620DW, J4625DW, J5320DW, J5620DW, J5625DW, J5720DW. Brother DCP-J4120DW. |
| Туре                           | Compatible                                                                                                |
| Ink type                       | Dye-based ink                                                                                             |
| OEM code                       | Brother LC223C                                                                                            |
| Package type                   | Box                                                                                                       |
| Class                          | A+                                                                                                        |
| Replacement for                | Brother                                                                                                   |
| Technology                     | New                                                                                                       |
| Page yield footnote            | +20% print more than OEM                                                                                  |
| Version                        | Supreme                                                                                                   |
| Supply type                    | Single pack                                                                                               |
| Product description            | Activejet Ink Cartridge                                                                                   |
| Colour ink type                | Dye-based ink                                                                                             |
| Hazard pictogram(s)            | GHS07: Harmful                                                                                            |
|                                |                                                                                                           |