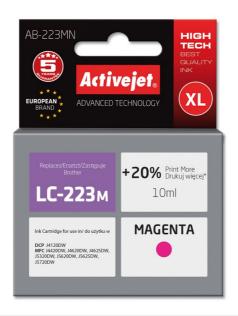

## AB-223MN

Compatible inkjet cartridge Replacement for Brother Brother LC223M

| Quantity per pack              | 1 pc(s)                                                                                                   |
|--------------------------------|-----------------------------------------------------------------------------------------------------------|
| Certification                  | ISO 9001, ISO 14001, TUV (ISO/IEC 19752, ISO/IEC 19798), CE                                               |
| Printing colours               | Magenta                                                                                                   |
| Brand compatibility            | Brother                                                                                                   |
| Print technology               | Inkjet printing                                                                                           |
| Cartridge capacity             | High (XL) Yield                                                                                           |
| Colour ink cartridges quantity | 1                                                                                                         |
| Colour ink volume              | 10 ml                                                                                                     |
| Compatibility                  | Brother MFC: J4120DW, J4420DW, J4620DW, J4625DW, J5320DW, J5620DW, J5625DW, J5720DW. Brother DCP-J4120DW. |
| OEM code                       | Brother LC223M                                                                                            |
| Туре                           | Compatible                                                                                                |
| Ink type                       | Pigment-based ink                                                                                         |
| Class                          | A+                                                                                                        |
| Replacement for                | Brother                                                                                                   |
| Technology                     | New                                                                                                       |
| Page yield footnote            | +20% print more than OEM                                                                                  |
| Version                        | Supreme                                                                                                   |
| Product description            | Activejet Ink Cartridge                                                                                   |
| Colour ink type                | Pigment-based ink                                                                                         |
| Hazard pictogram(s)            | GHS07: Harmful                                                                                            |
| Hazard pictogram(s)            | GHS09: Environmental hazard                                                                               |
| Warnings                       | Do not inhale vapours.                                                                                    |
|                                |                                                                                                           |