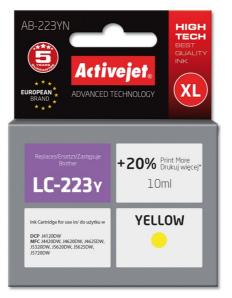

## AB-223YN

Compatible inkjet cartridge Replacement for Brother Brother LC223Y

| Quantity per pack                 | 1 pc(s)                                                                                                      |
|-----------------------------------|--------------------------------------------------------------------------------------------------------------|
| Certification                     | ISO 9001, ISO 14001, TUV (ISO/IEC 19752, ISO/IEC 19798), CE                                                  |
| Printing colours                  | Yellow                                                                                                       |
| Brand compatibility               | Brother                                                                                                      |
| Print technology                  | Inkjet printing                                                                                              |
| Cartridge capacity                | High (XL) Yield                                                                                              |
| Colour ink cartridges<br>quantity | 1                                                                                                            |
| Colour ink volume                 | 10 ml                                                                                                        |
| Compatibility                     | Brother MFC: J4120DW, J4420DW, J4620DW, J4625DW, J5320DW, J5620DW, J5625DW, J5720DW.<br>Brother DCP-J4120DW. |
| OEM code                          | Brother LC223Y                                                                                               |
| Туре                              | Compatible                                                                                                   |
| Ink type                          | Dye-based ink                                                                                                |
| Package type                      | Box                                                                                                          |
| Class                             | A+                                                                                                           |
| Replacement for                   | Brother                                                                                                      |
| Technology                        | New                                                                                                          |
| Page yield footnote               | +20% print more than OEM                                                                                     |
| Version                           | Supreme                                                                                                      |
| Supply type                       | Single pack                                                                                                  |
| Product description               | Activejet Ink Cartridge                                                                                      |
| Colour ink type                   | Dye-based ink                                                                                                |
| Hazard pictogram(s)               | GHS07: Harmful                                                                                               |
|                                   |                                                                                                              |