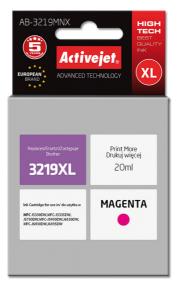

## AB-3219MNX

Compatible inkjet cartridge Replacement for Brother Brother LC3219M

| Quantity per pack                 | 1 pc(s)                                                                                        |
|-----------------------------------|------------------------------------------------------------------------------------------------|
| Printing colours                  | Magenta                                                                                        |
| Brand compatibility               | Brother                                                                                        |
| Print technology                  | Inkjet printing                                                                                |
| Cartridge capacity                | High (XL) Yield                                                                                |
| Colour ink cartridges<br>quantity | 1                                                                                              |
| Colour ink volume                 | 20 ml                                                                                          |
| Compatibility                     | Brother MFC: J5330DW, J5335DW, J5730DW, J5930DW, J6530DW, J6930DW, J6935DW.                    |
| Туре                              | Compatible                                                                                     |
| Ink type                          | Dye-based ink                                                                                  |
| Technical features                | Cartridge with chipe                                                                           |
| Package type                      | Box                                                                                            |
| Class                             | A+                                                                                             |
| Replacement for                   | Brother                                                                                        |
| Technology                        | New                                                                                            |
| Version                           | Supreme                                                                                        |
| Supply type                       | Single pack                                                                                    |
| Certification                     | ISO 9001, ISO 14001, ISO 27001, ISO 28000, TÜV Rheinland (ISO/IEC 19752, ISO/IEC<br>19798), CE |
| Product description               | Activejet Ink Cartridge                                                                        |
| Compatible ink types,<br>supplies | LC-3219 MXL                                                                                    |
| Colour ink type                   | Dye-based ink                                                                                  |
|                                   |                                                                                                |