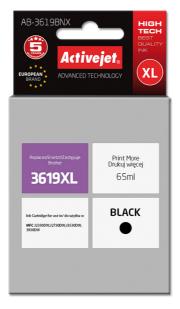

## AB-3619BNX

Compatible inkjet cartridge Replacement for Brother Brother LC3619Bk

| Quantity per pack                 | 1 pc(s)                                                                                        |
|-----------------------------------|------------------------------------------------------------------------------------------------|
| Printing colours                  | Black                                                                                          |
| Brand compatibility               | Brother                                                                                        |
| Print technology                  | Inkjet printing                                                                                |
| Cartridge capacity                | High (XL) Yield                                                                                |
| Black ink cartridges quantity     | 1                                                                                              |
| Compatibility                     | Brother MFC: J2330DW, J2730DW, J3530DW, J3930DW.                                               |
| Black ink volume                  | 65 ml                                                                                          |
| OEM code                          | Brother LC3619Bk                                                                               |
| Туре                              | Compatible                                                                                     |
| Ink type                          | Pigment-based ink                                                                              |
| Technical features                | Cartridge with chip                                                                            |
| Class                             | A+                                                                                             |
| Replacement for                   | Brother                                                                                        |
| Technology                        | New                                                                                            |
| Version                           | Supreme                                                                                        |
| Compatible ink types,<br>supplies | LC-3619 BkXL                                                                                   |
| Supply type                       | Single pack                                                                                    |
| Certification                     | ISO 9001, ISO 14001, ISO 27001, ISO 28000, TÜV Rheinland (ISO/IEC 19752, ISO/IEC<br>19798), CE |
| Product description               | Activejet Ink Cartridge                                                                        |
| Black ink type                    | Pigment-based ink                                                                              |
|                                   |                                                                                                |