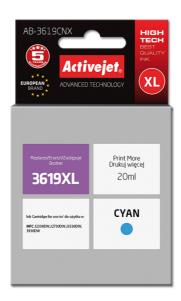

## **AB-3619CNX**

Compatible inkjet cartridge Replacement for Brother Brother LC3619C

| Quantity per pack              | 1 pc(s)                                                                                     |
|--------------------------------|---------------------------------------------------------------------------------------------|
| Printing colours               | Cyan                                                                                        |
| Brand compatibility            | Brother                                                                                     |
| Print technology               | Inkjet printing                                                                             |
| Cartridge capacity             | High (XL) Yield                                                                             |
| Colour ink cartridges quantity | 1                                                                                           |
| Colour ink volume              | 20 ml                                                                                       |
| Compatibility                  | Brother MFC: J2330DW, J2730DW, J3530DW, J3930DW.                                            |
| Туре                           | Compatible                                                                                  |
| Technical features             | Cartridge with chip                                                                         |
| Ink type                       | Dye-based ink                                                                               |
| Package type                   | Box                                                                                         |
| Class                          | A+                                                                                          |
| Replacement for                | Brother                                                                                     |
| Technology                     | New                                                                                         |
| Version                        | Supreme                                                                                     |
| Supply type                    | Single pack                                                                                 |
| Certification                  | ISO 9001, ISO 14001, ISO 27001, ISO 28000, TÜV Rheinland (ISO/IEC 19752, ISO/IEC 19798), CE |
| <b>Product description</b>     | Activejet Ink Cartridge                                                                     |
| Compatible ink types, supplies | LC-3619 CXL                                                                                 |
| Colour ink type                | Dye-based ink                                                                               |
|                                |                                                                                             |