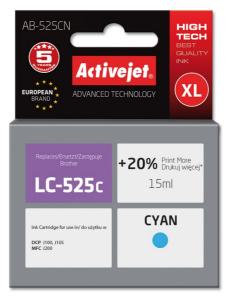

## AB-525CN

Compatible inkjet cartridge Replacement for Brother Brother LC525C

| Quantity per pack              | 1 pc(s)                                                     |
|--------------------------------|-------------------------------------------------------------|
| Certification                  | ISO 9001, ISO 14001, TUV (ISO/IEC 19752, ISO/IEC 19798), CE |
| Printing colours               | Cyan                                                        |
| Brand compatibility            | Brother                                                     |
| Print technology               | Inkjet printing                                             |
| Cartridge capacity             | High (XL) Yield                                             |
| Colour ink cartridges quantity | 1                                                           |
| Colour ink volume              | 15 ml                                                       |
| OEM code                       | Brother LC525C                                              |
| Туре                           | Compatible                                                  |
| Ink type                       | Dye-based ink                                               |
| Class                          | A+                                                          |
| Replacement for                | Brother                                                     |
| Technology                     | New                                                         |
| Page yield footnote            | +20% print more than OEM                                    |
| Version                        | Supreme                                                     |
| Supply type                    | Single pack                                                 |
| Compatible ink types, supplies | LC-525C                                                     |
| Product description            | Activejet Ink Cartridge                                     |
| Colour ink type                | Dye-based ink                                               |
| Compatibility                  | Brother DCP: J100, J105. Brother MFC: J200.                 |
| Hazard pictogram(s)            | GHS07: Harmful                                              |
| Hazard pictogram(s)            | GHS09: Environmental hazard                                 |