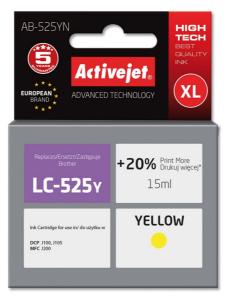

## AB-525YN

Compatible inkjet cartridge Replacement for Brother Brother LC525Y

| Quantity per pack              | 1 pc(s)                                                     |
|--------------------------------|-------------------------------------------------------------|
| Certification                  | ISO 9001, ISO 14001, TUV (ISO/IEC 19752, ISO/IEC 19798), CE |
| Printing colours               | Yellow                                                      |
| Brand compatibility            | Brother                                                     |
| Print technology               | Inkjet printing                                             |
| Cartridge capacity             | High (XL) Yield                                             |
| Colour ink cartridges quantity | 1                                                           |
| Colour ink volume              | 15 ml                                                       |
| OEM code                       | Brother LC525Y                                              |
| Туре                           | Compatible                                                  |
| Ink type                       | Dye-based ink                                               |
| Class                          | A+                                                          |
| Replacement for                | Brother                                                     |
| Technology                     | New                                                         |
| Page yield footnote            | +20% print more than OEM                                    |
| Version                        | Supreme                                                     |
| Compatible ink types, supplies | LC-525Y                                                     |
| Product description            | Activejet Ink Cartridge                                     |
| Colour ink type                | Dye-based ink                                               |
| Compatibility                  | Brother DCP: J100, J105. Brother MFC: J200.                 |
| Hazard pictogram(s)            | GHS07: Harmful                                              |
| Hazard pictogram(s)            | GHS09: Environmental hazard                                 |
| Warnings                       | Do not inhale vapours.                                      |