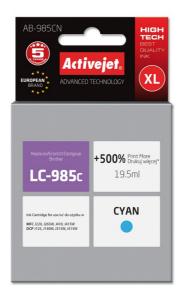

## **AB-985CN**

Compatible inkjet cartridge Replacement for Brother Brother LC985C

| Quantity per pack              | 1 pc(s)                                                                                     |
|--------------------------------|---------------------------------------------------------------------------------------------|
| Printing colours               | Cyan                                                                                        |
| Brand compatibility            | Brother                                                                                     |
| Print technology               | Inkjet printing                                                                             |
| Cartridge capacity             | High (XL) Yield                                                                             |
| Colour ink cartridges quantity | 1                                                                                           |
| Compatibility                  | Brother MFC: J220, J265W, J410, J415W. Brother DCP: J125, J140W, J315W, J515W.              |
| Colour ink volume              | 19.5 ml                                                                                     |
| OEM code                       | Brother LC985C                                                                              |
| Туре                           | Compatible                                                                                  |
| Ink type                       | Dye-based ink                                                                               |
| Package type                   | Box                                                                                         |
| Class                          | A+                                                                                          |
| Technology                     | New                                                                                         |
| Version                        | Supreme                                                                                     |
| Supply type                    | Single pack                                                                                 |
| Certification                  | ISO 9001, ISO 14001, ISO 27001, ISO 28000, TÜV Rheinland (ISO/IEC 19752, ISO/IEC 19798), CE |
| Compatible ink types, supplies | LC-985C                                                                                     |
| Page yield footnote            | +500% print more than OEM                                                                   |
| Product description            | Activejet Ink Cartridge                                                                     |
| Sustainability certificates    | CE                                                                                          |
|                                |                                                                                             |