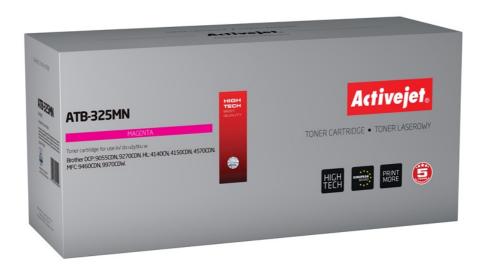

## ATB-325MN

Laser toner replacement for Brother Brother TN-325M

| Print technology                 | Laser printing                                                                                     |
|----------------------------------|----------------------------------------------------------------------------------------------------|
| Quantity per pack                | 1 pc(s)                                                                                            |
| Certification                    | ISO 9001, ISO 14001, TUV (ISO/IEC 19752, ISO/IEC 19798), CE                                        |
| Built-in drum unit               | No                                                                                                 |
| Colour toner cartridges quantity | 1                                                                                                  |
| Printing colours                 | Magenta                                                                                            |
| Brand compatibility              | Brother                                                                                            |
| Compatibility                    | Brother DCP: 9055CDN, 9270CDN. Brother HL: 4140C, 4150CDN, 4570CDW. Brother MFC: 9460CDN, 9970CDW. |
| Colour toner page yield          | 3500 pages                                                                                         |
| OEM code                         | Brother TN-325M                                                                                    |
| Туре                             | Compatible                                                                                         |
| Package type                     | Box                                                                                                |
| Replacement for                  | Brother                                                                                            |
| Product description              | Activejet Toner                                                                                    |
| Hazard pictogram(s)              | GHS07: Harmful                                                                                     |
| Hazard pictogram(s)              | GHS09: Environmental hazard                                                                        |
| Warnings                         | Keep out of the reach of children.                                                                 |
| EAN                              | 5901443049494                                                                                      |