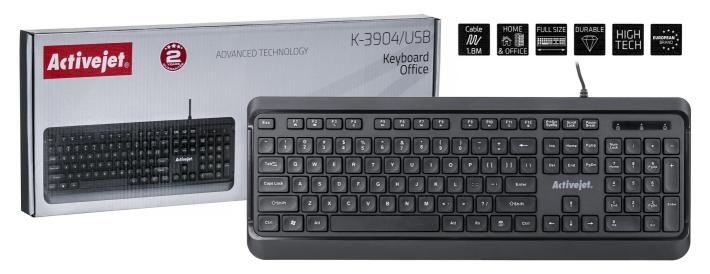

## K-3904

## Wired USB keyboard Black 104

| Product colour                      | Black            |
|-------------------------------------|------------------|
| Plug and Play                       | Yes              |
| Numeric keypad                      | Yes              |
| Windows keys                        | Yes              |
| Multimedia keys                     | No               |
| Connectivity technology             | Wired            |
| USB hub                             | No               |
| Backlight                           | No               |
| Keyboard style                      | Straight         |
| Surface coloration                  | Monotone         |
| Mouse included                      | No               |
| Number of products included         | 1 pc(s)          |
| Cable length                        | 1.8 m            |
| LED indicators                      | Yes              |
| Windows operating systems supported | Yes              |
| Mac operating systems supported     | Yes              |
| Linux operating systems supported   | Yes              |
| Power source type                   | USB              |
| Wrist rest                          | No               |
| Material                            | Plastic          |
| Keyboard key switch                 | Membrane         |
| Keyboard layout                     | QWERTY           |
| Keyboard language                   | US International |
| Keyboard number of keys             | 104              |
| Device interface                    | USB              |
| Pointing device                     | No               |
| Sustainability certificates         | CE               |
| Keyboard form factor                | Full-size (100%) |
| Ergonomic design                    | Yes              |
|                                     |                  |