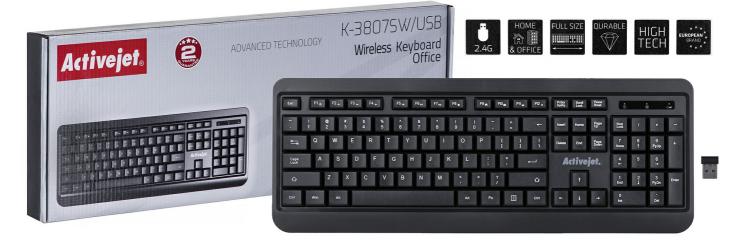

## K-3807SW

Wireless Battery keyboard Black 104

| Product colour                      | Black                 |
|-------------------------------------|-----------------------|
| Plug and Play                       | Yes                   |
| Numeric keypad                      | Yes                   |
| Windows keys                        | Yes                   |
| Multimedia keys                     | No                    |
| USB hub                             | No                    |
| Backlight                           | No                    |
| Keyboard style                      | Straight              |
| Surface coloration                  | Monotone              |
| Mouse included                      | No                    |
| Number of products included         | 1 pc(s)               |
| LED indicators                      | Yes                   |
| Receiver included                   | Yes                   |
| Recommended usage                   | Universal             |
| Windows operating systems supported | Yes                   |
| Mac operating systems supported     | Yes                   |
| Linux operating systems supported   | Yes                   |
| Wrist rest                          | No                    |
| Material                            | Plastic               |
| Connectivity technology             | Wireless              |
| Keyboard key switch                 | Membrane              |
| Keyboard layout                     | QWERTY                |
| Keyboard language                   | US International      |
| Keyboard number of keys             | 104                   |
| Device interface                    | RF Wireless           |
| Power source type                   | Battery               |
| Pointing device                     | No                    |
| Sustainability certificates         | CE                    |
| Keyboard form factor                | Full-size (100%)      |
| Ergonomic design                    | Yes                   |
| Frequency band                      | 2.4 GHz               |
| Keyboard keys operating life        | 10 million characters |
|                                     |                       |

| Keyboard key profile           | High-profile                                                        |
|--------------------------------|---------------------------------------------------------------------|
| Keyboard dimensions (WxDxH)    | 438 x 162 x 26 mm                                                   |
| Keyboard weight                | 436 g                                                               |
| Battery voltage                | 1.5 V                                                               |
| Batteries included             | No                                                                  |
| Keyboard battery type          | AAA                                                                 |
| Number of batteries (keyboard) | 1                                                                   |
| Additional information         | No additional software or drivers are required to use this product. |
| EAN                            | 5901443120117                                                       |